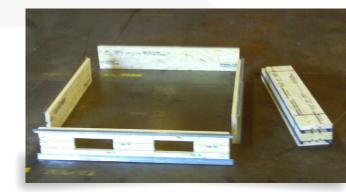

### Features & Benefits

- Sized to individual rough opening
- Bundled and labeled by the unit for easy organization on the site
- Palletized and shipped directly to your site
- Custom fabricated window sill to allow placement and consolidation of concrete

#### Optional

- Pre-cut internal 2x bracing to further reduce labor
- Pre-assembly of Units
- Metal L angle attached for form alignment and support